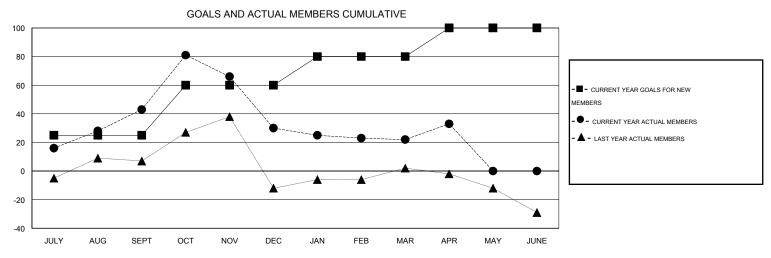

## LOCATION THAILAND

GMT CA 5

| Clubs                 |                  |           |                  |                  | Members               |                    |                                     |                    |                  |  |
|-----------------------|------------------|-----------|------------------|------------------|-----------------------|--------------------|-------------------------------------|--------------------|------------------|--|
| RESULTS FOR 2014-2015 |                  |           |                  |                  | RESULTS FOR 2014-2015 |                    |                                     |                    |                  |  |
| QUARTER               | NEW CLUB<br>GOAL | NEW CLUBS | DROPPED<br>CLUBS | NET<br>GAIN/LOSS | QUARTER               | NEW MEMBER<br>GOAL | CHARTER AND<br>NEW MEMBERS<br>ADDED | DROPPED<br>MEMBERS | NET<br>GAIN/LOSS |  |
| JULY/AUG/SEPT         | 1                | 0         | 0                | 0                | JULY/AUG/SEPT         | 25                 | 66                                  | 23                 | 43               |  |
| OCT/NOV/DEC           | 1                | 1         | 0                | 1                | OCT/NOV/DEC           | 35                 | 45                                  | 58                 | -13              |  |
| JAN/FEB/MAR           | 0                | 0         | 0                | 0                | JAN/FEB/MAR           | 20                 | 5                                   | 13                 | -8               |  |
| APR/MAY/JUNE          | 0                | 0         | 0                | 0                | APR/MAY/JUNE          | 20                 | 21                                  | 10                 | 11               |  |