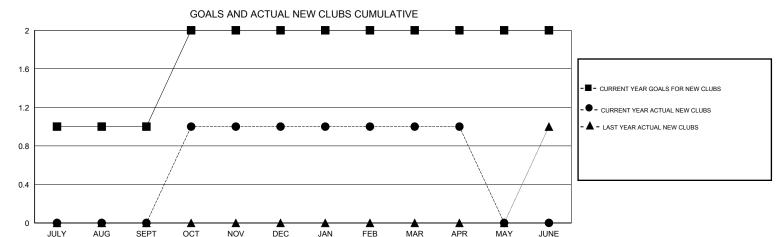

## LOCATION THAILAND

GMT CA 5

| Clubs                 |                  |           |                  |                  | Members               |                    |                                     |                    |                  |  |
|-----------------------|------------------|-----------|------------------|------------------|-----------------------|--------------------|-------------------------------------|--------------------|------------------|--|
| RESULTS FOR 2014-2015 |                  |           |                  |                  | RESULTS FOR 2014-2015 |                    |                                     |                    |                  |  |
| QUARTER               | NEW CLUB<br>GOAL | NEW CLUBS | DROPPED<br>CLUBS | NET<br>GAIN/LOSS | QUARTER               | NEW MEMBER<br>GOAL | CHARTER AND<br>NEW MEMBERS<br>ADDED | DROPPED<br>MEMBERS | NET<br>GAIN/LOSS |  |
| JULY/AUG/SEPT         | 1                | 0         | 0                | 0                | JULY/AUG/SEPT         | 25                 | 66                                  | 23                 | 43               |  |
| OCT/NOV/DEC           | 1                | 1         | 0                | 1                | OCT/NOV/DEC           | 35                 | 45                                  | 58                 | -13              |  |
| JAN/FEB/MAR           | 0                | 0         | 0                | 0                | JAN/FEB/MAR           | 20                 | 5                                   | 13                 | -8               |  |
| APR/MAY/JUNE          | 0                | 0         | 0                | 0                | APR/MAY/JUNE          | 20                 | 21                                  | 10                 | 11               |  |